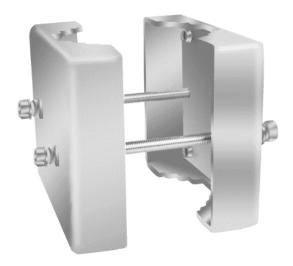

## **Description:**

This is a stainless-steel CCTV bracket, which is designed for the pole mount of several kinds of explosion proof cameras from ZUOAN. It's a pretty good accessory when you have to fix the camera to a pole and let it have the specific monitoring angle. (Applicable Product Model: ZAF100, ZAF1032, ZAF105, ZAFC106, CZ100, CZ1035, CZ109)

### Main features

- Material: Stainless steel 304 or 316L
- Maximum Loading: 100Kg
- Indoor and outdoor installation
- Easy to install and maintain