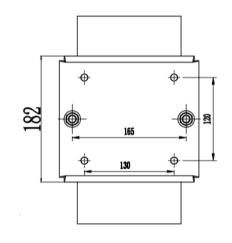

# General:

| Material          | Stainless steel 304 or 316L |
|-------------------|-----------------------------|
| Flexible Joint    | Yes                         |
| Max Loading       | 100kg                       |
| Net Weight        | 6.6kg                       |
| Gross Weight      | 7.1kg                       |
| Overall dimension | 280*182*202mm               |

# Dimension

ZAZ100-PMB pole mounted bracket