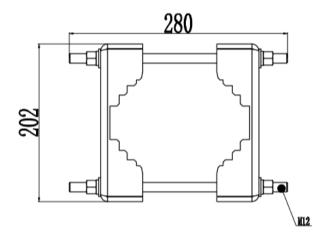

# General:

| Material          | Stainless steel 304 or 316L |
|-------------------|-----------------------------|
| Flexible Joint    | Yes                         |
| Max Loading       | 100kg                       |
| Net Weight        | 6.6kg                       |
| Gross Weight      | 7.1kg                       |
| Overall dimension | 280*182*202mm               |

# Dimension

ZAZ100-PMB pole mounted bracket