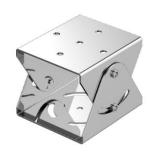

# ZAZ100B Wall Bracket (with mount adaptor ZAZ100W)

## **Description:**

This is a set of stainless-steel CCTV brackets, which is designed for the wall mount of several kinds of explosion proof cameras from ZUOAN. ZAZ100W is a mount adapter for ZAZ100B CCTV Wall Bracket. They are pretty good accessories when you have to put the camera on the wall and let it have the specific monitoring angle. (Applicable Product Model: ZAF100, ZAF1032, ZAF105, ZAFC106, CZ100, CZ1035, CZ109)