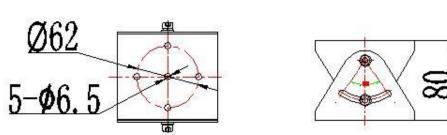

### **Dimension**

Changzhou Zuoan Electronics Co., Ltd.
Peace village, Zhenglu Town, Tianning District, Changzhou, Jiangsu, P.R. China Web: en.zaex.com.cn zuoan818@zaex.com.cn

Tel: 0519-88962115-873 Fax: 0519-88968180

## General:

| Material          | Stainless steel 304 or 316L |                |
|-------------------|-----------------------------|----------------|
| Flexible Joint    | Yes                         |                |
| Max Loading       | 100kg                       |                |
| Net Weight        | 1.5kg (ZAZ100B)             | 0.6kg(ZAZ100W) |
| Gross Weight      | 1.7kg (ZAZ100B)             | 0.8kg(ZAZ100W) |
| Overall dimension | 399*150*160mm               | 100*108*80mm   |