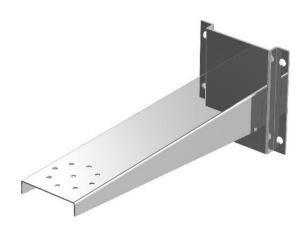

# ZAZ100B Wall Bracket (with mount adaptor ZAZ100W)

## **Description:**

This is a set of stainless-steel CCTV brackets, which is designed for the wall mount of several kinds of explosion proof cameras from ZUOAN. ZAZ100W is a mount adapter for ZAZ100B CCTV Wall Bracket. They are pretty good accessories when you have to put the camera on the wall and let it have the specific monitoring angle. (Applicable Product Model: ZAF100, ZAF1032, ZAF105, ZAFC106, CZ100, CZ1035, CZ109)

#### Main features

· Material: Stainless steel 304 or 316L

• Maximum Loading: 100Kg

Indoor and outdoor installation

• Easy to install and maintain

Changzhou Zuoan Electronics Co., Ltd.

Peace village, Zhenglu Town, Tianning District, Changzhou, Jiangsu, P.R. China