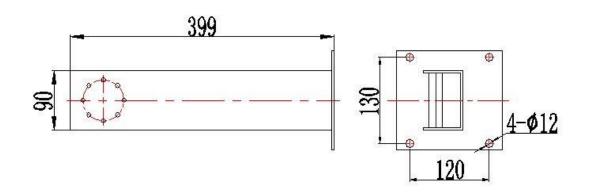

## General:

| Material          | Stainless steel 304 or 316L |                |
|-------------------|-----------------------------|----------------|
| Flexible Joint    | Yes                         |                |
| Max Loading       | 100kg                       |                |
| Net Weight        | 1.5kg (ZAZ100B)             | 0.6kg(ZAZ100W) |
| Gross Weight      | 1.7kg (ZAZ100B)             | 0.8kg(ZAZ100W) |
| Overall dimension | 399*150*160mm               | 100*108*80mm   |

### **Dimension**

Changzhou Zuoan Electronics Co., Ltd.
Peace village, Zhenglu Town, Tianning District, Changzhou, Jiangsu, P.R. China Web: en.zaex.com.cn zuoan818@zaex.com.cn

Tel: 0519-88962115-873 Fax: 0519-88968180