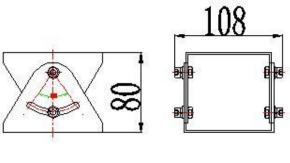

## General:

| Material          | Stainless steel 304 or 316L |                |
|-------------------|-----------------------------|----------------|
| Flexible Joint    | Yes                         |                |
| Max Loading       | 100kg                       |                |
| Net Weight        | 1.5kg (ZAZ100B)             | 0.6kg(ZAZ100W) |
| Gross Weight      | 1.7kg (ZAZ100B)             | 0.8kg(ZAZ100W) |
| Overall dimension | 399*150*160mm               | 100*108*80mm   |

### **Dimension**

Changzhou Zuoan Electronics Co., Ltd.
Peace village, Zhenglu Town, Tianning District, Changzhou, Jiangsu, P.R. China Web: en.zaex.com.cn zuoan818@zaex.com.cn

Tel: 0519-88962115-873 Fax: 0519-88968180