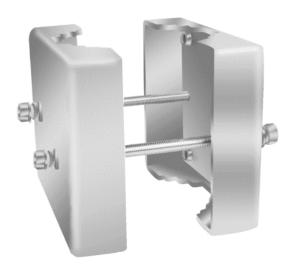

### **ZAZ6XX-PMB** Pole mount adapter

### **Description:**

This is a stainless-steel CCTV bracket, which is designed for the pole mount of several kinds of explosion proof cameras from ZUOAN. It's a pretty good accessory when you have to fix the camera to a pole and let it have the specific monitoring angle. (Applicable Product Model: ZAF100, ZAF1032, ZAF105, ZAFC106, CZ100, CZ1035, CZ109)

#### Main features

• Material: Stainless steel 304 or 316L

• Maximum Loading: 100Kg

Indoor and outdoor installation

• Easy to install and maintain