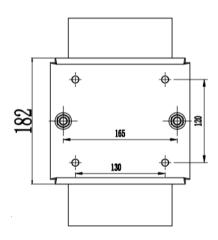

## General:

| Material          | Stainless steel 304 or 316L |
|-------------------|-----------------------------|
| Flexible Joint    | Yes                         |
| Max Loading       | 100kg                       |
| Net Weight        | 6.6kg                       |
| Gross Weight      | 7.1kg                       |
| Overall dimension | 280*182*202mm               |

# Dimension

ZAZ6XX-PMB pole mounted bracket