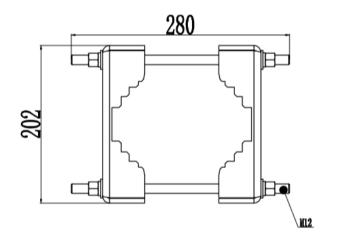

## General:

| Material          | Stainless steel 304 or 316L |
|-------------------|-----------------------------|
| Flexible Joint    | Yes                         |
| Max Loading       | 100kg                       |
| Net Weight        | 6.6kg                       |
| Gross Weight      | 7.1kg                       |
| Overall dimension | 280*182*202mm               |

# Dimension

ZAZ6XX-PMB pole mounted bracket